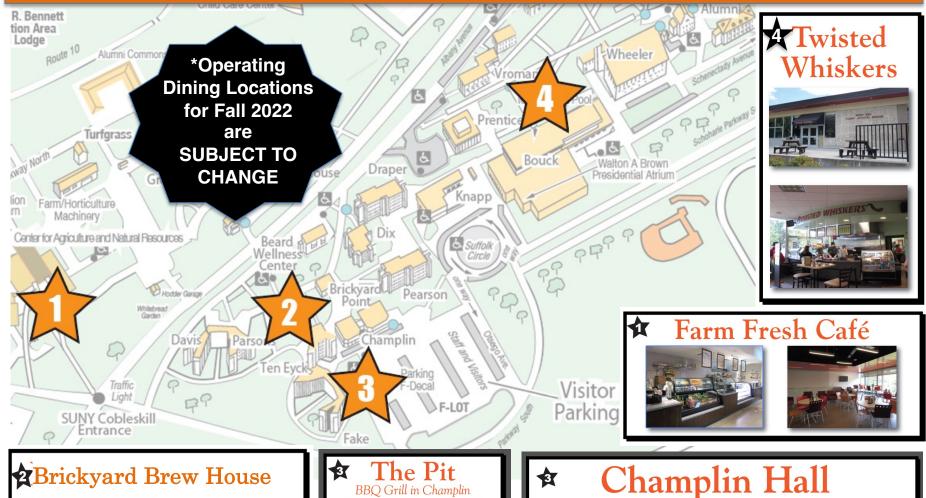

Meal Swipes accepted at all locations.
(Locations Subject to Change)

<sup>•</sup> Champlin • Coby's • Farm Fresh Café •

Brickyard Brewhouse
 Twisted Whiskers

## **CAS Dining Locations\***

Questions:

**Check out our Website:** 

CAS.COBLESKILL.EDU

**Need More Assistance?** 

Call our Office: 518-255-5886

Residents • Commuters • Full- & Part-Time Students *Plans for everyone!!* 